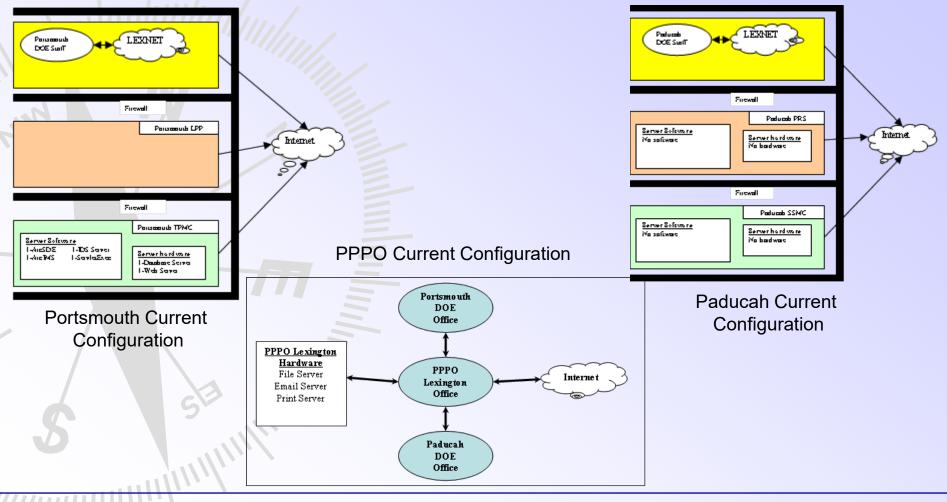

### Issues

- OREIS no longer accessible moved
- OREIS and DWGIS behind firewalls
- Portsmouth DWGIS needs OREIS refresh
- Paducah requires local DWGIS installation
- PPPO requires PORTS/PAD DWGIS access
- KY stakeholders require PAD-DWGIS access

# **Current Network Configurations**

31 May 2006

Portsmouth/Paducah Project Office