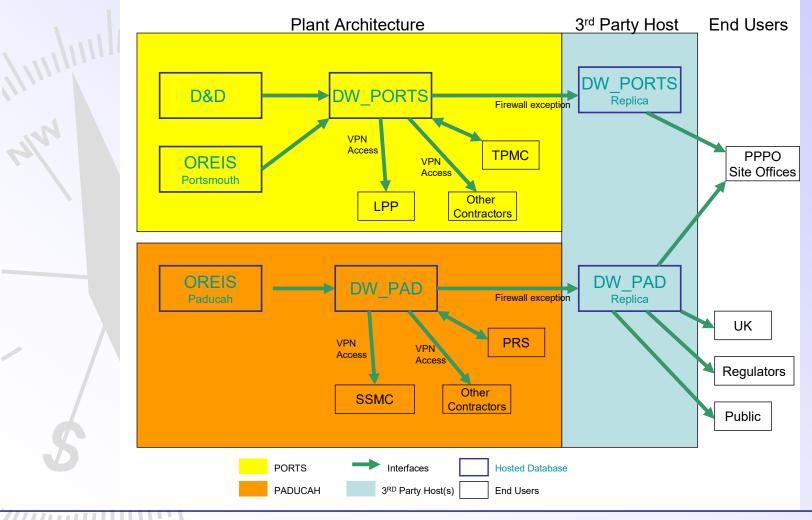

### **Recommended Network Configuration**

31 May 2006

Portsmouth/Paducah Project Office

# DWGIS Recommendations

- Update DWGIS with latest OREIS data
- Train LPP-TPMC
- Update DWGIS with latest query tools
- PADUCAH
  - Procure HW/SW to install on site
  - Install and Train PRS and SSMC
- OVERALL
  - 3<sup>rd</sup> Party Hosting for PPPO and KY Stakeholders
  - Phase II Development